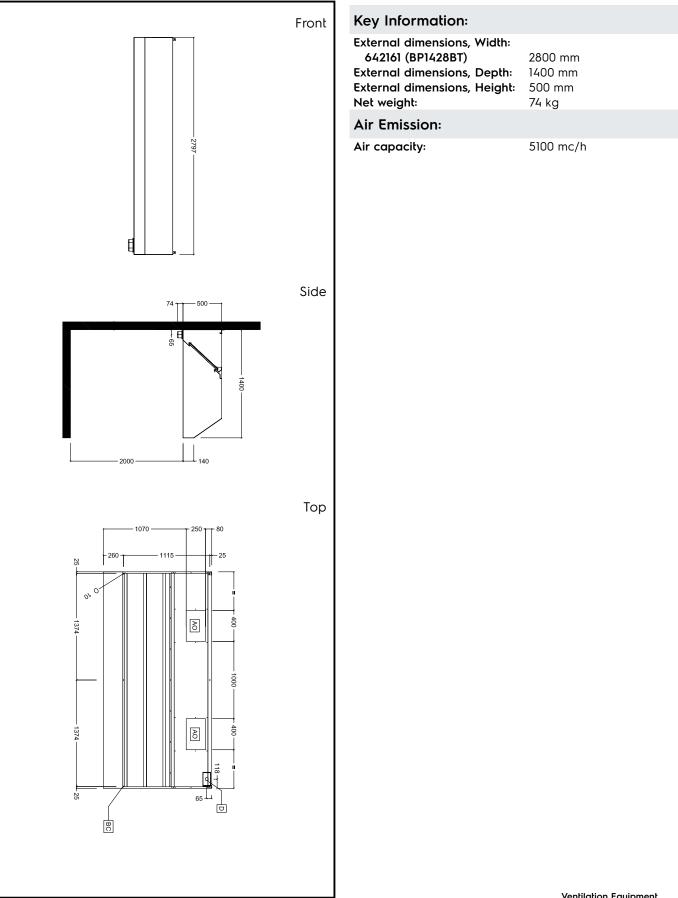

## Ventilation Equipment 430 S/S Wall Hood+Filters 2800X1400mm

| 642161 (BP1428BT)                 | 430 stainless steel Wall<br>Hood with filters                                                                             |  |  |  |
|-----------------------------------|---------------------------------------------------------------------------------------------------------------------------|--|--|--|
| Short Form Specification          |                                                                                                                           |  |  |  |
| Item No.                          |                                                                                                                           |  |  |  |
| Constructed in 430 AISI stainles: | s steel. Equipped with labyrinth filters in 430 AISI<br>14 AISI stainless steel, grease collecting trough all<br>1g tray. |  |  |  |

# Ventilation Equipment 430 S/S Wall Hood+Filters 2800X1400mm

Ventilation Equipment 430 S/S Wall Hood+Filters 2800X1400mm